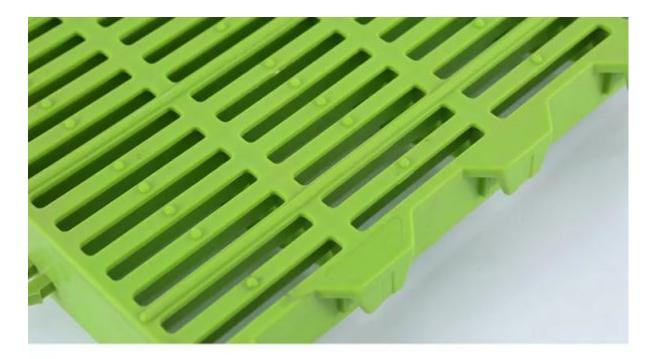

#### **Plastic Slat for Pigs**

High quality Plastic Slat for Pigs is offered by China manufacturers Deba Brothers®. This high quality plastic flooring is suitable for farrowing crate. It is suitable for piggy's range of activities in sows, so that piggy is not easy to get sick. An individual layout is made possible by the offered variety of types and sizes. We manufacture plastic pen flooring weaning piglet with different size.

#### **Product Description**

Deba Brothers® is a leading China Plastic Slat for Pigs manufacturers, suppliers and exporter. The plastic slat for pigs produced by Deba Brothers® can be of various colors. Our plastic slat for pigs systems always meet our customers' high demands for the hygienic, productivity-enhancing and animal-friendly housing of sows and piglets. The plastic slat for pigs has various sizes, which is convenient to use in various pig stalls. The weight bearing capacity of plastic stat for pigs used by Piglet is relatively small.

#### **Plastic Slat for Pigs Advantage**

- 1.Keep the pig stall clean and healthy environment.
- 3. Corrosion resistant, easy to clean.
- 4. Protective effect to the piglets.
- 5. Provide a superior farrowing platform.
- 6. Effective dung leaking, easy to clean and install and replace.
- 7.load capacity over 200 kg.
- 8. Different colors can be produced according to customers' requirement.
- 9. Anti-aging, anti-corrosion, long service life, pp material.

#### **Plastic Slat for Pigs details**

- 1.Material thickening:5 cm thick PP anti-corrosion anti-aging.
- 2. Card slot docking: Easy to disassemble, the install card slots are serrated seamlessly.
- 3.Small temperature difference: Prevent large temperature difference between day and night. Piglets are cold or burnt.

### PRODUCT DETAILS

High quality PP, anti-aging, anti-corrosion, long service life, no doping material

The jagged card slots on both sides are seamlessly docked for easy installation and disassembly.

The double-layer load-bearing beam on the back has a larger bearing capacity and is more durable.