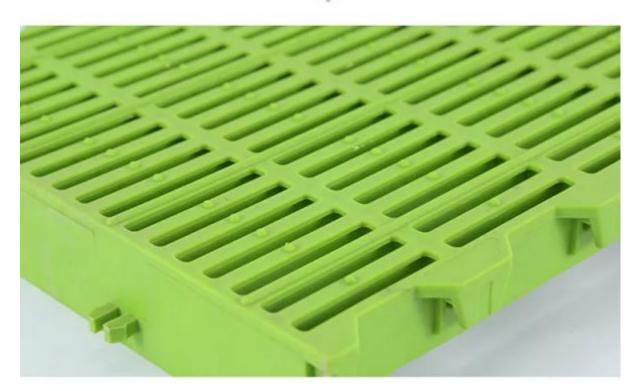

#### **Plastic Slat for Pigs Advantage**

- 1.Keep the pig stall clean and healthy environment.
- 3. Corrosion resistant, easy to clean.
- 4. Protective effect to the piglets.
- 5. Provide a superior farrowing platform.
- 6. Effective dung leaking, easy to clean and install and replace.
- 7.load capacity over 200 kg.
- 8. Different colors can be produced according to customers' requirement.
- 9. Anti-aging, anti-corrosion, long service life, pp material.

#### **Plastic Slat for Pigs details**

- 1.Material thickening:5 cm thick PP anti-corrosion anti-aging.
- 2. Card slot docking: Easy to disassemble, the install card slots are serrated seamlessly.
- 3.Small temperature difference: Prevent large temperature difference between day and night. Piglets are cold or burnt.

#### MATERIAL THICKENING

5 cm thick PP anti-corrosion anti-aging