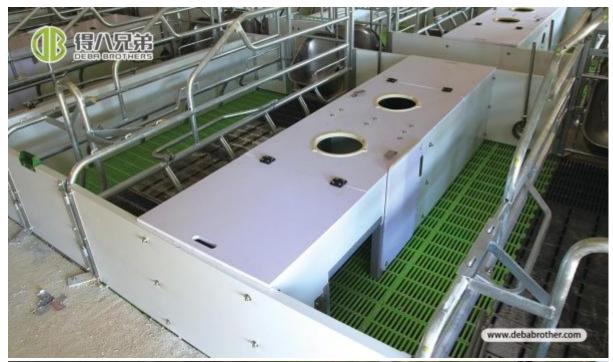

#### **Plastic Slat for Pigs**

High quality Plastic Slat for Pigs is offered by China manufacturers Deba Brothers®. This high quality plastic flooring is suitable for farrowing crate. It is suitable for piggy's range of activities in sows, so that piggy is not easy to get sick. An individual layout is made possible by the offered variety of types and sizes. We manufacture plastic pen flooring weaning piglet with different size.

#### **Product Description**

Deba Brothers® is a leading China Plastic Slat for Pigs manufacturers, suppliers and exporter. The plastic slat for pigs produced by Deba Brothers® can be of various colors. Our plastic slat for pigs systems always meet our customers' high demands for the hygienic, productivity-enhancing and animal-friendly housing of sows and piglets. The plastic slat for pigs has various sizes, which is convenient to use in various pig stalls. The weight bearing capacity of plastic stat for pigs used by Piglet is relatively small.

### PRODUCT MATCHING

**GESTATION STALL** 

DRY WET FEEDER

FEEDING SYSTEM