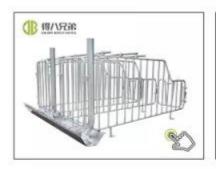

STEM



QUALITY TESTING



**TECHNOLOGY** 



SERVE



## PRODUCT ADVANTAGE











#### MATERIAL THICKENING

5 cm thick PP anti-corrosion anti-aging



#### DOUBLE BEARING BEAM DESIGN

Large load bearing, experimental test, safe and stocking



#### CARD SLOT DOCKING

Easy to disassemble, the installed card slots are serrated seamlessly.



#### SMALL TEMPERATURE DIFFERENCE

Prevent large temperature difference between day and night. Piglets are cold or burnt.







Anti-aging, anti-corrosion, long service life, PP, no doping



Plastic floor materials are mostly on, light weight, easy



disassembly, strong, constant temperature with the role of protection. It can be used in farrowing crate and weaning crate.

### PRODUCT DESCRIPTION







Double bearing beam

### PRODUCT MATCHING







**GESTATION STALL** 

DRY WET FEEDER

FEEDING SYSTEM

### PRODUCT DETAILS

High quality PP, anti-aging, anti-corrosion, long service life, no doping material









The jagged card slots on both sides are seamlessly docked for easy installation and disassembly.





The double-layer load-bearing beam on the back has a larger bearing capacity and is more durable.





# PRODUCT SIZE