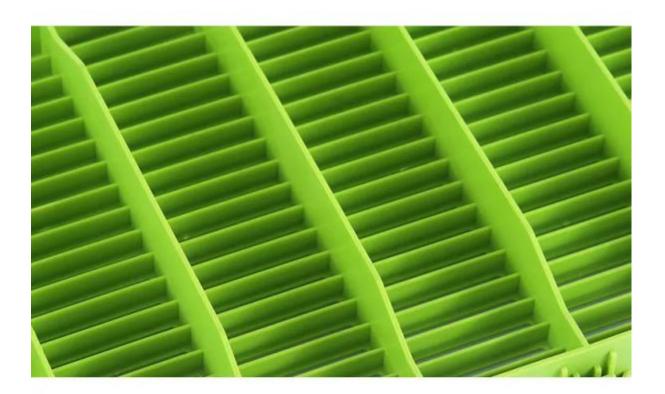

#### DOUBLE BEARING BEAM DESIGN

Large load bearing, experimental test, safe and stocking

### PRODUCT DESCRIPTION

Double bearing beam

### PRODUCT DETAILS

High quality PP, anti-aging, anti-corrosion, long service life, no doping material

The jagged card slots on both sides are seamlessly docked for easy installation and disassembly.

The double-layer load-bearing beam on the back has a larger bearing capacity and is more durable.