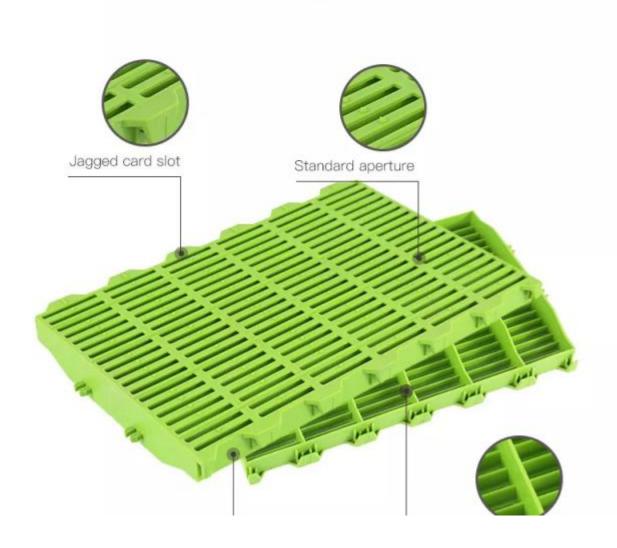

#### **Plastic Slat for Pigs details**

- 1.Material thickening:5 cm thick PP anti-corrosion anti-aging.
- 2. Card slot docking: Easy to disassemble, the install card slots are serrated seamlessly.
- 3.Small temperature difference: Prevent large temperature difference between day and night. Piglets are cold or burnt.

#### MATERIAL THICKENING

5 cm thick PP anti-corrosion anti-aging

#### DOUBLE BEARING BEAM DESIGN

Large load bearing, experimental test, safe and stocking

#### CARD SLOT DOCKING

Easy to disassemble, the installed card slots are serrated seamlessly.

### PRODUCT DETAILS

High quality PP, anti-aging, anti-corrosion, long service life, no doping material

The jagged card slots on both sides are seamlessly docked for easy installation and disassembly.

The double-layer load-bearing beam on the back has a larger bearing capacity and is more durable.