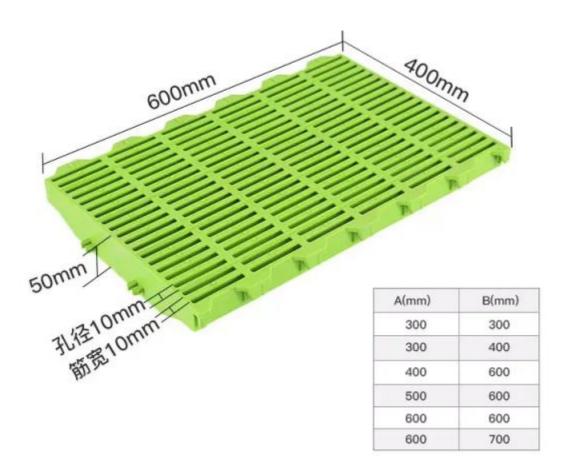

**Plastic Slat for Pigs Specification** 

| Dimension<br>(single) | 400*600mm         |
|-----------------------|-------------------|
|                       | 500*600mm         |
|                       | 600*600mm         |
|                       | 700*600mm         |
|                       | 200*600mm         |
| Material              | Plastic           |
| Technology            | Injection molding |
| Bearing beam          | Single            |

| Dimension | 400*600mm |
|-----------|-----------|
| (double)  | 500*600mm |

|              | 600*600mm         |
|--------------|-------------------|
|              | 700*600mm         |
| Material     | Plastic           |
| Technology   | Injection molding |
| Bearing beam | Double            |

# PRODUCT SIZE