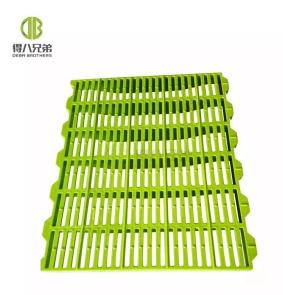

#### **Plastic Slat for Pigs**

High quality Plastic Slat for Pigs is offered by China manufacturers Deba Brothers®. This high quality plastic flooring is suitable for farrowing crate. It is suitable for piggy's range of activities in sows, so that piggy is not easy to get sick. An individual layout is made possible by the offered variety of types and sizes. We manufacture plastic pen flooring weaning piglet with different size.

#### **Product Description**

Deba Brothers® is a leading China Plastic Slat for Pigs manufacturers, suppliers and exporter. The plastic slat for pigs produced by Deba Brothers® can be of various colors. Our plastic slat for pigs systems always meet our customers' high demands for the hygienic, productivity-enhancing and animal-friendly housing of sows and piglets. The plastic slat for pigs has various sizes, which is convenient to use in various pig stalls. The weight bearing capacity of plastic stat for pigs used by Piglet is relatively small.

**Plastic Slat for Pigs Specification** 

| Dimension<br>(single) | 400*600mm         |
|-----------------------|-------------------|
|                       | 500*600mm         |
|                       | 600*600mm         |
|                       | 700*600mm         |
|                       | 200*600mm         |
| Material              | Plastic           |
| Technology            | Injection molding |
| Bearing beam          | Single            |

| Dimension | 400*600mm |
|-----------|-----------|
| (double)  | 500*600mm |

|              | 600*600mm         |
|--------------|-------------------|
|              | 700*600mm         |
| Material     | Plastic           |
| Technology   | Injection molding |
| Bearing beam | Double            |