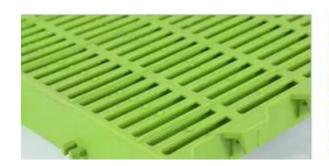

#### DOUBLE BEARING BEAM DESIGN

Large load bearing, experimental test, safe and stocking

### PRODUCT DESCRIPTION

Double bearing beam

### PRODUCT DETAILS

High quality PP, anti-aging, anti-corrosion, long service life, no doping material

The jagged card slots on both sides are seamlessly docked for easy installation and disassembly.

The double-layer load-bearing beam on the back has a larger bearing capacity and is more durable.