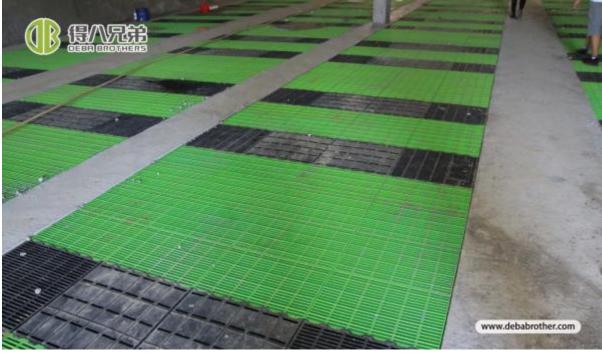

#### **Plastic Slat for Pigs**

High quality Plastic Slat for Pigs is offered by China manufacturers Deba Brothers®. This high quality plastic flooring is suitable for farrowing crate. It is suitable for piggy's range of activities in sows, so that piggy is not easy to get sick. An individual layout is made possible by the offered variety of types and sizes. We manufacture plastic pen flooring weaning piglet with different size.

#### **Product Description**

Deba Brothers® is a leading China Plastic Slat for Pigs manufacturers, suppliers and exporter. The plastic slat for pigs produced by Deba Brothers® can be of various colors. Our plastic slat for pigs systems always meet our customers' high demands for the hygienic, productivity-enhancing and animal-friendly housing of sows and piglets. The plastic slat for pigs has various sizes, which is convenient to use in various pig stalls. The weight bearing capacity of plastic stat for pigs used by Piglet is relatively small.

#### **Plastic Slat for Pigs Advantage**

- 1.Keep the pig stall clean and healthy environment.
- 3. Corrosion resistant, easy to clean.
- 4. Protective effect to the piglets.
- 5. Provide a superior farrowing platform.
- 6. Effective dung leaking, easy to clean and install and replace.
- 7.load capacity over 200 kg.
- 8. Different colors can be produced according to customers' requirement.
- 9. Anti-aging, anti-corrosion, long service life, pp material.

#### **Plastic Slat for Pigs details**

- 1.Material thickening:5 cm thick PP anti-corrosion anti-aging.
- 2. Card slot docking: Easy to disassemble, the install card slots are serrated seamlessly.
- 3.Small temperature difference: Prevent large temperature difference between day and night. Piglets are cold or burnt.