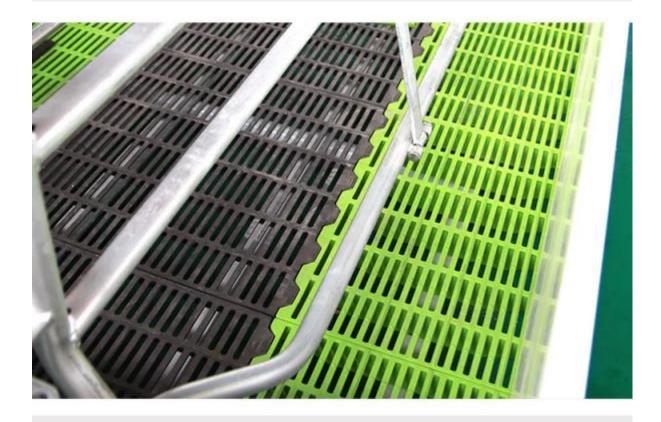

#### CARD SLOT DOCKING

Easy to disassemble, the installed card slots are serrated seamlessly.

### PRODUCT DETAILS

High quality PP, anti-aging, anti-corrosion, long service life, no doping material

The jagged card slots on both sides are seamlessly docked for easy installation and disassembly.

The double-layer load-bearing beam on the back has a larger bearing capacity and is more durable.