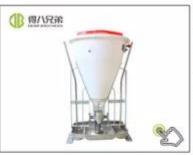

EM



QUALITY TESTING



**TECHNOLOGY** 



SERVE



## PRODUCT ADVANTAGE











#### MATERIAL THICKENING

5 cm thick PP anti-corrosion anti-aging



#### DOUBLE BEARING BEAM DESIGN

Large load bearing, experimental test, safe and stocking



#### CARD SLOT DOCKING

Easy to disassemble, the installed card slots are serrated seamlessly.



#### SMALL TEMPERATURE DIFFERENCE

Prevent large temperature difference between day and night. Piglets are cold or burnt.







Anti-aging, anti-corrosion, long service life, PP, no doping



Plastic floor materials are mostly on, light weight, easy



disassembly, strong, constant temperature with the role of protection. It can be used in farrowing crate and weaning crate.

### PRODUCT DESCRIPTION







Double bearing beam

### PRODUCT MATCHING







**GESTATION STALL** 

DRY WET FEEDER

FEEDING SYSTEM

### PRODUCT DETAILS

High quality PP, anti-aging, anti-corrosion, long service life, no doping material









The jagged card slots on both sides are seamlessly docked for easy installation and disassembly.





The double-layer load-bearing beam on the back has a larger bearing capacity and is more durable.





# PRODUCT SIZE