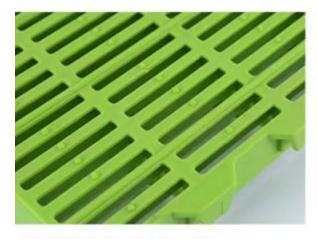

#### **Plastic Slat for Pigs details**

- 1.Material thickening:5 cm thick PP anti-corrosion anti-aging.
- 2. Card slot docking: Easy to disassemble, the install card slots are serrated seamlessly.
- 3.Small temperature difference: Prevent large temperature difference between day and night. Piglets are cold or burnt.

#### MATERIAL THICKENING

5 cm thick PP anti-corrosion anti-aging

#### CARD SLOT DOCKING

Easy to disassemble, the installed card slots are serrated seamlessly.

#### SMALL TEMPERATURE DIFFERENCE

Prevent large temperature difference between day and night. Piglets are cold or burnt.

Anti-aging, anti-corrosion, long service life, PP, no doping

Plastic floor materials are mostly on, light weight, easy

### PRODUCT DETAILS

High quality PP, anti-aging, anti-corrosion, long service life, no doping material

The jagged card slots on both sides are seamlessly docked for easy installation and disassembly.

The double-layer load-bearing beam on the back has a larger bearing capacity and is more durable.