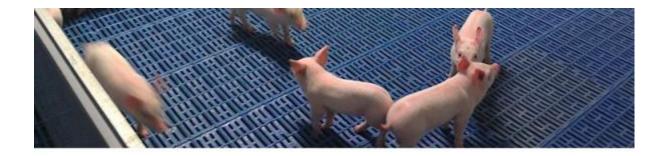

#### **Plastic Slat for Pigs**

High quality Plastic Slat for Pigs is offered by China manufacturers Deba Brothers®. This high quality plastic flooring is suitable for farrowing crate. It is suitable for piggy's range of activities in sows, so that piggy is not easy to get sick. An individual layout is made possible by the offered variety of types and sizes. We manufacture plastic pen flooring weaning piglet with different size.

#### **Product Description**

Deba Brothers® is a leading China Plastic Slat for Pigs manufacturers, suppliers and exporter. The plastic slat for pigs produced by Deba Brothers® can be of various colors. Our plastic slat for pigs systems always meet our customers' high demands for the hygienic, productivity-enhancing and animal-friendly housing of sows and piglets. The plastic slat for pigs has various sizes, which is convenient to use in various pig stalls. The weight bearing capacity of plastic stat for pigs used by Piglet is relatively small.

#### **Plastic Slat for Pigs Advantage**

- 1.Keep the pig stall clean and healthy environment.
- 3. Corrosion resistant, easy to clean.
- 4. Protective effect to the piglets.
- 5. Provide a superior farrowing platform.
- 6. Effective dung leaking, easy to clean and install and replace.
- 7.load capacity over 200 kg.
- 8. Different colors can be produced according to customers' requirement.
- 9. Anti-aging, anti-corrosion, long service life, pp material.