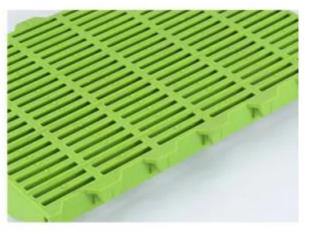

#### DOUBLE BEARING BEAM DESIGN

Large load bearing, experimental test, safe and stocking

### PRODUCT DESCRIPTION

Double bearing beam

### PRODUCT DETAILS

High quality PP, anti-aging, anti-corrosion, long service life, no doping material

The jagged card slots on both sides are seamlessly docked for easy installation and disassembly.

The double-layer load-bearing beam on the back has a larger bearing capacity and is more durable.