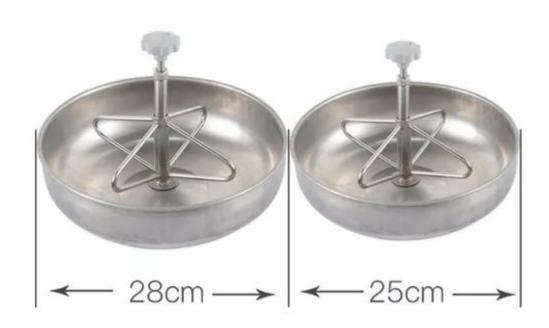

#### **Piglet Creep Feeder Specifications**

| 1 igiot ereep i eeder epeemediene |           |
|-----------------------------------|-----------|
| Dimension                         | 28cm/31cm |
| Material                          | steel     |
| Technology                        | crimping  |
| Capability                        | 4-5 holes |

## PRODUCT SIZE