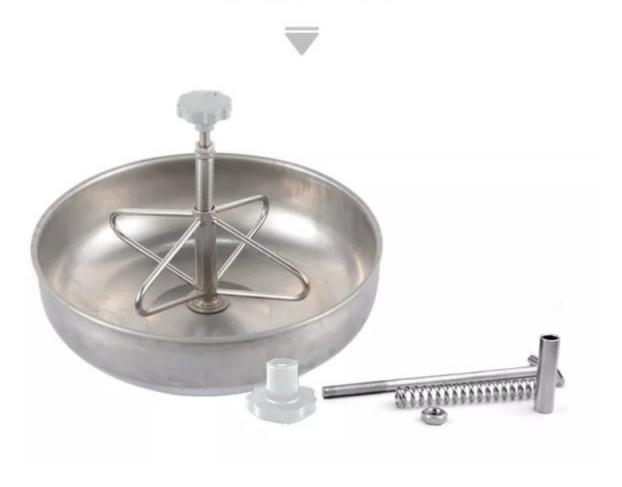

crate | ф32*2.5mm circular-tube farrowing cage                                    |

**Piglet Creep Feeder Advantage** 



- 1.It is used in the sow bed, easy to install and easy to clean.
- 2. The welds are fine and strong without burrs.
- 3. The tank body is thicker and more durable.
- 4. Fixed rod bold, solid, for easy access.
- 5.Rear hook can be directly linked fecal leakage plate.
- 6. Split design, more convenient for installation and disassembly

#### **Piglet Creep Feeder details**

- 1. Healthy drinking diet: Piglets are clean and hygienic.
- 2. Saving feeding: Groove design, save feed effectively.
- 3.One-stamping:One-piece stamping into shape, no deformation, strong and durable.



## PRODUCT DESCRIPTION







# Split design, more convenient for installation and disassembly





## PRODUCT SIZE