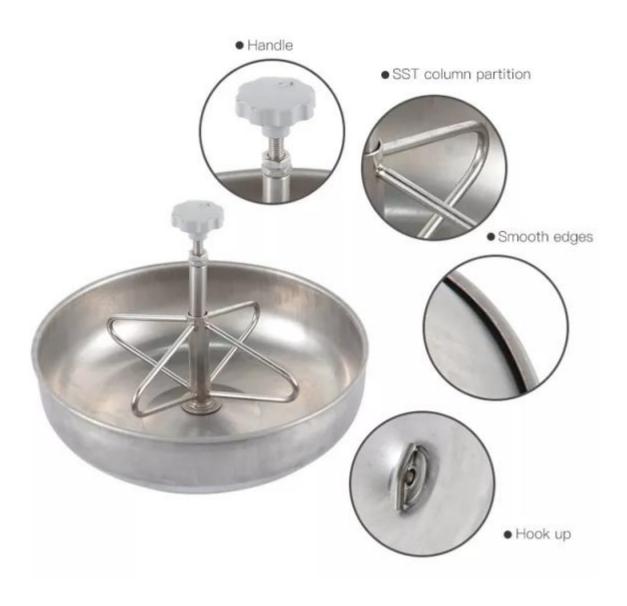

**Piglet Creep Feeder Advantage** 

- 1.It is used in the sow bed, easy to install and easy to clean.
- 2. The welds are fine and strong without burrs.
- 3. The tank body is thicker and more durable.
- 4. Fixed rod bold, solid, for easy access.
- 5.Rear hook can be directly linked fecal leakage plate.
- 6. Split design, more convenient for installation and disassembly

#### **Piglet Creep Feeder details**

- 1. Healthy drinking diet: Piglets are clean and hygienic.
- 2. Saving feeding: Groove design, save feed effectively.
- 3.One-stamping:One-piece stamping into shape, no deformation, strong and durable.

# Split design, more convenient for installation and disassembly