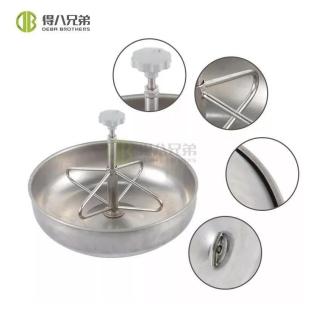

**Piglet Creep Feeder Advantage** 

- 1.It is used in the sow bed, easy to install and easy to clean.
- 2. The welds are fine and strong without burrs.
- 3. The tank body is thicker and more durable.
- 4. Fixed rod bold, solid, for easy access.
- 5.Rear hook can be directly linked fecal leakage plate.
- 6. Split design, more convenient for installation and disassembly

#### **Piglet Creep Feeder details**

- 1. Healthy drinking diet: Piglets are clean and hygienic.
- 2. Saving feeding: Groove design, save feed effectively.
- 3.One-stamping:One-piece stamping into shape, no deformation, strong and durable.

# Split design, more convenient for installation and disassembly