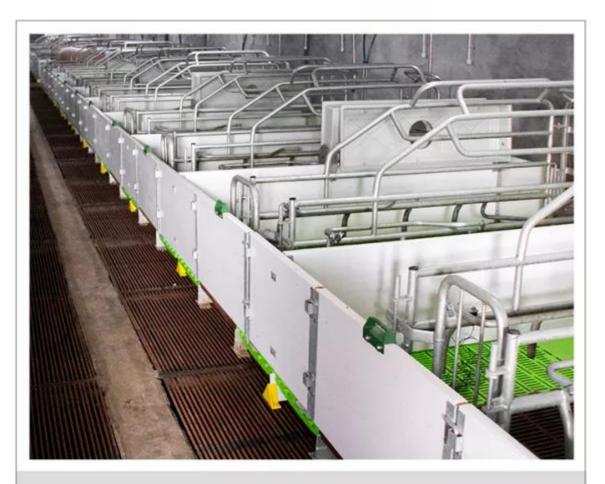

## FRP Fiberglass Floor Support Beams

Deba Brothers® is a leading China FRP Fiberglass Floor Support Beams manufacturers. Environmental protection and corrosion resistance. Strong bearing capacity and durable. FRP fiberglass floor support beams generally used in conjunction with the floor, used to support the breeding fence, such as farrowing crate, nursery crate.

### **Product Description**

As the professional manufacturers, Deba Brothers® would like to provide you FRP Fiberglass Floor Support Beams. The FRP fiberglass floor support beams produced by Deba Brothers® can support the weight of the sow and the farrowing crate. The FRP fiberglass floor support beams is used at the bottom of the farrowing crate to support it. There are many shapes of FRP fiberglass floor support beams, which can be selected according to the needs of customers.