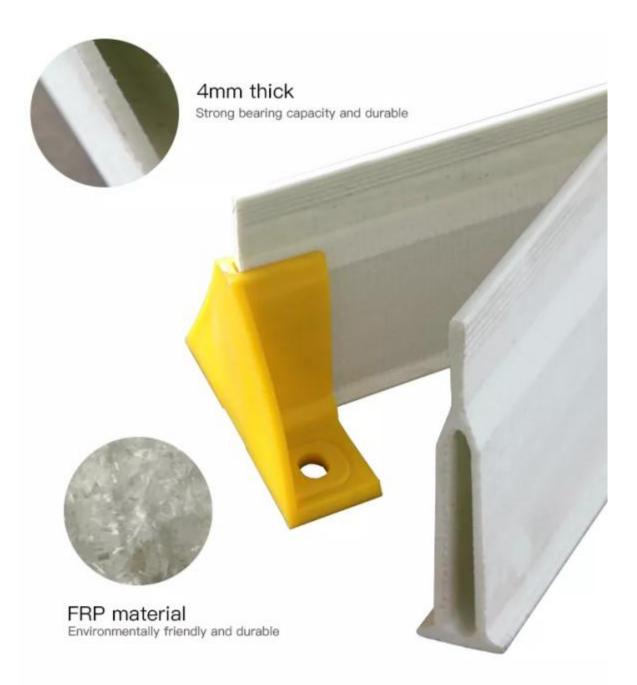

#### FRP Fiberglass Floor Support Beams details

1.4mm thick: Strong bearing capacity and durable.

2.FRP material: Environmentally friendly and durable.

3.Beautiful/Practical/Simple: Professional team installation.