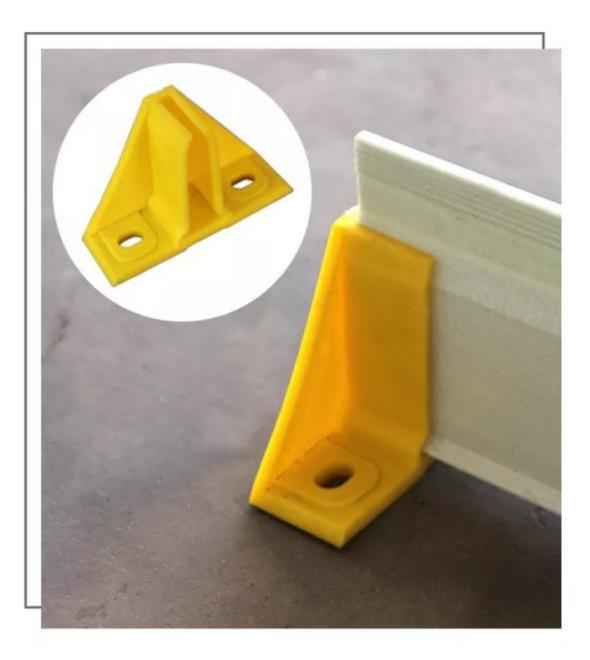

#### FRP Fiberglass Floor Support Beams details

1.4mm thick: Strong bearing capacity and durable.

2.FRP material: Environmentally friendly and durable.

3.Beautiful/Practical/Simple: Professional team installation.

## Beautiful / Practical / Simple

Professional team installation