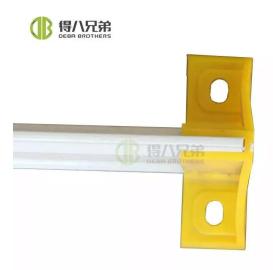

## FRP Fiberglass Floor Support Beams

Deba Brothers® is a leading China FRP Fiberglass Floor Support Beams manufacturers. Environmental protection and corrosion resistance. Strong bearing capacity and durable. FRP fiberglass floor support beams generally used in conjunction with the floor, used to support the breeding fence, such as farrowing crate, nursery crate.

### **Product Description**

As the professional manufacturers, Deba Brothers® would like to provide you FRP Fiberglass Floor Support Beams. The FRP fiberglass floor support beams produced by Deba Brothers® can support the weight of the sow and the farrowing crate. The FRP fiberglass floor support beams is used at the bottom of the farrowing crate to support it. There are many shapes of FRP fiberglass floor support beams, which can be selected according to the needs of customers.